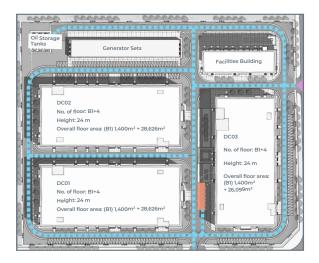

| Project LF1      |                                                                                                              |
|------------------|--------------------------------------------------------------------------------------------------------------|
| Location         | Langfang High-tech Industrial<br>Development Zone, Anci<br>District, Langfang City, Hebei<br>Province, China |
| Land Area        | 51,564m <sup>2</sup>                                                                                         |
| Gross Floor Area | 92,261m <sup>2</sup>                                                                                         |
| Design PUE       | ≤ 1.4                                                                                                        |
| IT Load          | 66 MW                                                                                                        |
| RFS              | Q3 2022                                                                                                      |
| Power Approvals  | Secured in place                                                                                             |