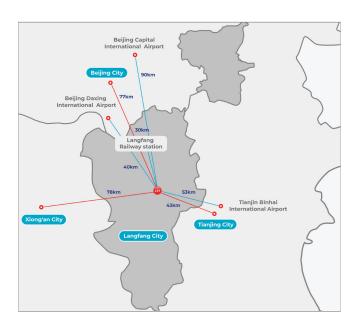

#### **RAIL**

Major railway lines and Highspeed Railway lines have stations in Langfang from Beijing and Tianjin

#### ROAD

11 first-class national highways Beijing-Taipei expressway entrance/exit -<30 minutes to reach Beijing and Tianjin

#### AIR

Daxing International Airport of Beijing (40 km) Beijing Capital International Airport (90 km) Tianjin Binhai International Airport (53 km)

## **CITY PROXIMITY**

Beijing City- Tiananmen (77km)

Tianjin City- Tianjin Municipal People's Government Office (43km)

Xiong'an City - Management Committee of Xiong'an New Area Office (78km)